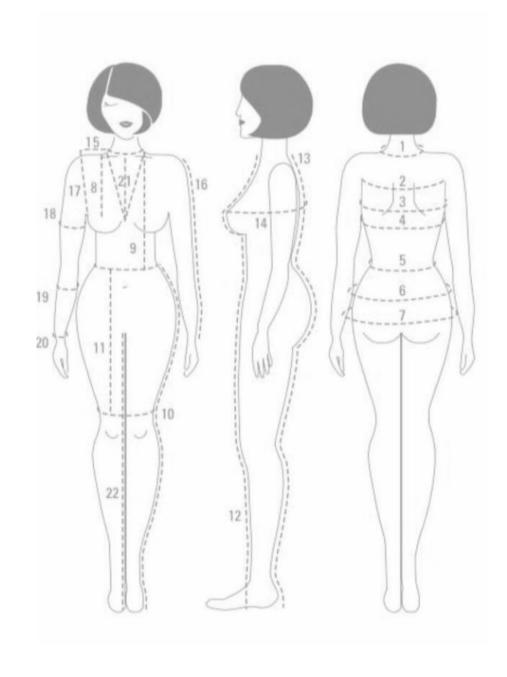

Leave your comments here

All sizes in cm

| Over BustcmOver BustcmBustcmUnder BustcmWaistcmHipcmWide HipcmWide to HipcmNeck to HipcmShoulder to WaistcmWaist to FloorcmWaist to Above Kneecm |                     |    |
|--------------------------------------------------------------------------------------------------------------------------------------------------|---------------------|----|
| BustcmUnder BustcmWaistcmWaistcmHipcmWide HipcmWide to HipcmNeck to HipcmShoulder to WaistcmWaist to Floorcm                                     | Over Bust           | cm |
| Under BustcmWaistcmHipcmWide HipcmWide to HipcmNeck to HipcmShoulder to WaistcmWaist to Floorcm                                                  | Over Bust           | cm |
| WaistcmHipcmWide HipcmWide to HipcmNeck to HipcmShoulder to WaistcmWaist to Floorcm                                                              | Bust                | cm |
| HipcmWide HipcmWide to HipcmNeck to HipcmShoulder to WaistcmWaist to Floorcm                                                                     | Under Bust          | cm |
| Wide HipcmWide to HipcmNeck to HipcmShoulder to WaistcmWaist to Floorcm                                                                          | Waist               | cm |
| Wide to Hip   cm     Neck to Hip   cm     Shoulder to Waist   cm     Waist to Floor   cm                                                         | Hip                 | cm |
| Neck to Hip cm   Shoulder to Waist cm   Waist to Floor cm                                                                                        | Wide Hip            | cm |
| Shoulder to Waist cm<br>Waist to Floor cm                                                                                                        | Wide to Hip         | cm |
| Waist to Floor cm                                                                                                                                | Neck to Hip         | cm |
|                                                                                                                                                  | Shoulder to Waist   | cm |
| Waist to Above Knee cm                                                                                                                           | Waist to Floor      | cm |
|                                                                                                                                                  | Waist to Above Knee | cm |

| Front Neck to Floor | cm |
|---------------------|----|
| Neck to Floor       | cm |
| Bra Size            | cm |
| Arm Length          | cm |
| Arm Hole            | cm |
| Bicep               | cm |
| For Arm             | cm |
| Wrist               | cm |
| V Neck Cut          | cm |
| Inseam              | cm |
| Heels               | cm |
| Saddle              | cm |
| Width to Nipples    | cm |